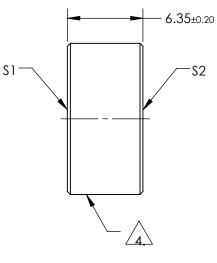

## NOTES:

- 1. SUBSTRATE: FUSED SILICA
- 2. S2 TO BE PARALLEL TO S1 TO WITHIN <3 ARCMIN
- COATING (APPLY ACROSS COATING APERTURE) S1: Dielectric Mirror (750-1100nm) R(AVG) >98% @ 750 - 1100nm (0 - 45°) R(AVG) >99% @ 750 - 1100nm (0°)

DAMANGE THRESHOLD, PULSED: 1 J/cm² @ 1064nm, 20ns, 20Hz

S2: NONE

## 4. FINE GROUND SURFACE

- 5. CLEAR APERTURE AND COATING APERTURE ARE CENTERED ON SURFACE
- 6. SURFACE QUALITY SPECIFICATIONS APPLY ACROSS CLEAR APERTURE
- 7. ROHS: COMPLIANT

SPECIFICATIONS SUBJECT TO CHANGE WITHOUT NOTICE

## *FOR INFORMATION ONLY:* DO NOT MANUFACTURE PARTS TO THIS DRAWING

|                  |                       | ONS ARE FOR REFERENCE ONLY |             |    |         |                                         |                 |
|------------------|-----------------------|----------------------------|-------------|----|---------|-----------------------------------------|-----------------|
|                  | S1                    | S2                         |             |    |         | <b>A</b>                                |                 |
| Shape            | PLANO                 | PLANO                      |             |    |         | Edmund O                                | ntine®          |
| SURFACE QUALITY  | 20-10                 | COMMERCIAL POLISH          |             |    |         |                                         | plics           |
| SURFACE FLATNESS | λ/10 (BEFORE COATING) | N/A                        |             |    | . TITLE | 12.7mm DIA. 750 - 1100nm BROADBAND λ/10 |                 |
| CLEAR APERTURE   | Ø11.43                | N/A                        |             |    |         | MIRROR                                  |                 |
| COATING APERTURE | Ø11.43                | N/A                        |             | 1  |         |                                         |                 |
| BEVEL            | PROTECTIVE AS NEEDED  | PROTECTIVE AS NEEDED       | ALL DIMS IN | mm | DWG NO  | 39199                                   | SHEET<br>1 OF 1 |