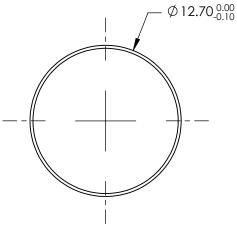

## *FOR INFORMATION ONLY:* DO NOT MANUFACTURE PARTS TO THIS DRAWING

|                  |                       | ONS ARE FOR REFERENCE ONLY |             |    |         |                                         |                 |
|------------------|-----------------------|----------------------------|-------------|----|---------|-----------------------------------------|-----------------|
|                  | S1                    | S2                         |             |    |         | <b>A</b>                                |                 |
| Shape            | PLANO                 | PLANO                      |             |    |         | Edmund O                                | ntine®          |
| SURFACE QUALITY  | 20-10                 | COMMERCIAL POLISH          |             |    |         |                                         | plics           |
| SURFACE FLATNESS | λ/10 (BEFORE COATING) | N/A                        |             |    | . TITLE | 12.7mm DIA. 750 - 1100nm BROADBAND λ/10 |                 |
| CLEAR APERTURE   | Ø11.43                | N/A                        |             |    |         | MIRROR                                  |                 |
| COATING APERTURE | Ø11.43                | N/A                        |             | 1  |         |                                         |                 |
| BEVEL            | PROTECTIVE AS NEEDED  | PROTECTIVE AS NEEDED       | ALL DIMS IN | mm | DWG NO  | 39199                                   | SHEET<br>1 OF 1 |