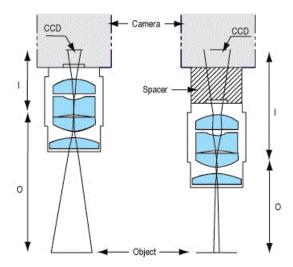

All Products / Imaging Lenses / Imaging Lens Accessories / Imaging Lens Accessories

## TECHSPEC\*

## 5mm Spacer to Convert CS-Mount Cameras to C-Mount



- Allows C-Mount Lenses to be used with CS-Mount Cameras
- 5mm Spacer
- Knurled Housing for Ease of Use

## **Technical Information**



Using C-Mount Spacers in Electronic Imaging

## **Products**

| Title                                             | Stock<br>Number | Price  | Buy      |
|---------------------------------------------------|-----------------|--------|----------|
| 5mm Spacer to convert CS-Mount Cameras to C-Mount | <u>#03-618</u>  | £19.55 | In Stock |



Copyright 2023 | Edmund Optics, Ltd Unit 1, Opus Avenue, Nether Poppleton, York, YO26 6BL, UK Phone: 1-800-363-1992 :

www.edmundoptics.com